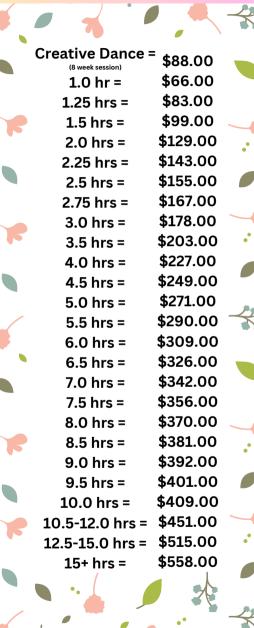

:

January 3rd February 3rd March 3rd April 3rd May 3rd

All cards that are declined will have a \$20 late fee added and processed again on the 5th of the month. If a payment is declined a 2nd time, dancers will not be allowed in class until a payment is made.

If you choose to opt out of auto-pay, you must select 'self pay' on your membership type in the parent portal. You then must pay manually through the parent portal or in the studio by the dates listed above. Any payments not made by the 5th will be overdue with a \$20 late fee applied.

Dancers who enroll after the session has started will be pro-rated for the weeks missed and the card on file will be charged for the appropriate amount on that date, and then again on the subsequent dates listed above.

## **Tuition For 2023-2024**



### **New to Premier?!?**



If you are new to Premier School of Dance and are not sure which level class to register for, we have an evaluation process to place you in the correct level. Give us a call during studio hours or email us to find out more information!

(303) 457-2165

frontdesk@danceatpremier.com





Save the Date!
Week of
June 4th - June 8th